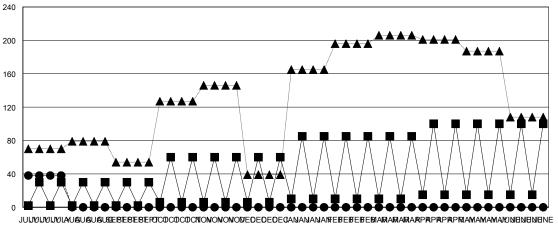

## GOALS AND ACTUAL MEMBERS CUMULATIVE

| DROPPED CLUBS: 0 |  |
|------------------|--|
|                  |  |

| DROPPED MEMBERS |    |
|-----------------|----|
| DECEASED        | 0  |
| CLUB CANCELLED  | 0  |
| OTHER           | 31 |
| TOTAL           | 31 |

## GMT: LOCATION REP OF BANGLADESH GMT CA

| Clubs  RESULTS FOR 2019-2020 |               |           |               | Members               |                           |                         |                                              |
|------------------------------|---------------|-----------|---------------|-----------------------|---------------------------|-------------------------|----------------------------------------------|
|                              |               |           |               | RESULTS FOR 2019-2020 |                           |                         |                                              |
| QUARTER                      | NEW CLUB GOAL | NEW CLUBS | DROPPED CLUBS | QUARTER               | MEMBER GROWTH NET<br>GOAL | MEMBER GROWTH<br>ACTUAL | DROPPED MEMBERS ACTUAL (including transfers) |
| JULY/AUG/SEPT                | 1             | 4         | 0             | JULY/AUG/SEPT         | 16                        | 280                     | 124                                          |
| OCT/NOV/DEC                  | 1             | 0         | 0             | OCT/NOV/DEC           | 17                        | 0                       | 0                                            |
| JAN/FEB/MAR                  | 1             | 0         | 0             | JAN/FEB/MAR           | 15                        | 0                       | 0                                            |
| APR/MAY/JUNE                 | 0             | 0         | 0             | APR/MAY/JUNE          | 10                        | 0                       | 0                                            |