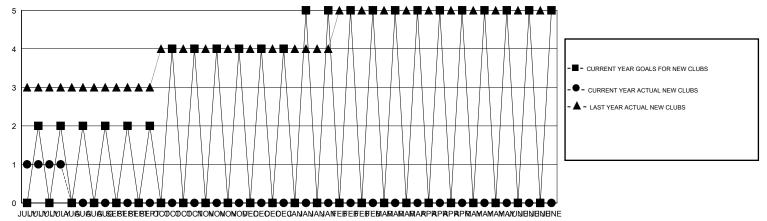

## GOALS AND ACTUAL NEW CLUBS CUMULATIVE

## GMT: LOCATION REP OF BANGLADESH GMT CA

| Clubs  RESULTS FOR 2019-2020 |               |           |               | Members               |                           |                         |                                              |
|------------------------------|---------------|-----------|---------------|-----------------------|---------------------------|-------------------------|----------------------------------------------|
|                              |               |           |               | RESULTS FOR 2019-2020 |                           |                         |                                              |
| QUARTER                      | NEW CLUB GOAL | NEW CLUBS | DROPPED CLUBS | QUARTER               | MEMBER GROWTH NET<br>GOAL | MEMBER GROWTH<br>ACTUAL | DROPPED MEMBERS ACTUAL (including transfers) |
| JULY/AUG/SEPT                | 1             | 4         | 0             | JULY/AUG/SEPT         | 16                        | 280                     | 124                                          |
| OCT/NOV/DEC                  | 1             | 0         | 0             | OCT/NOV/DEC           | 17                        | 0                       | 0                                            |
| JAN/FEB/MAR                  | 1             | 0         | 0             | JAN/FEB/MAR           | 15                        | 0                       | 0                                            |
| APR/MAY/JUNE                 | 0             | 0         | 0             | APR/MAY/JUNE          | 10                        | 0                       | 0                                            |